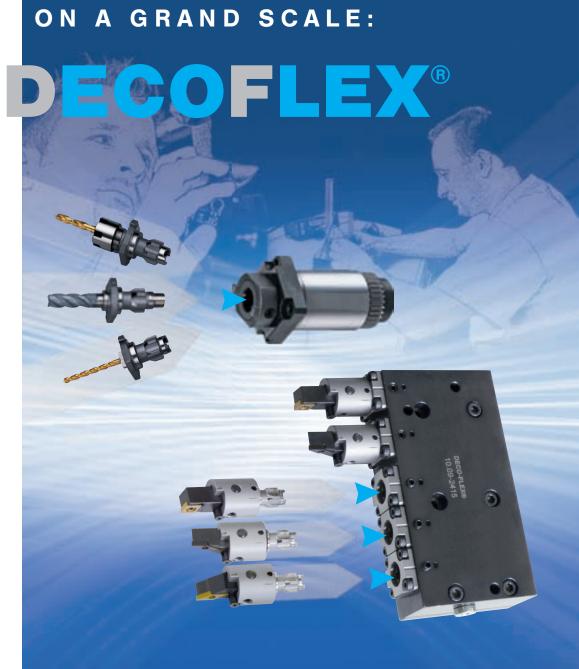

# IF YOU WANT MINIATURE WORK

With this newly developed, extremely compact tooling system, we are offering new possibilities for the production of your smallest components.

DECOFLEX® is a new type of tooling interface designed for compact space and is especially useful on Turning & Milling Centers with limited working areas.

# DECOFLEX® HAS RAISED THE BAR FOR MANUFACTURING IN THE MINIATURE RANGE, DISCOVER THE DIFFERENCE.

The perfect transformation of a brilliant idea.

Until now no tooling system could combine precision and space in such a small area.

DECOFLEX® tremendously increases the efficiency of your machine tool:
SMARTER TOOLING
SOLUTIONS MADE BY
EPPINGER.

# **Flexible**

Specific adapters designed to combine with fixed and/or rotary tool holders optimize tool performance to the highest degree.