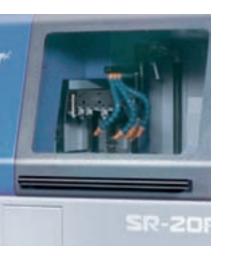

# IF YOU WANT MINIATURE WORK

With this newly developed, extremely compact tooling system, we are offering new possibilities for the production of your smallest components.

DECOFLEX® is a new type of tooling interface designed for compact space and is especially useful on Turning & Milling Centers with limited working areas.

### Compact

Minimal envelope dimensions, not available until now, open up new manufacturing approaches.