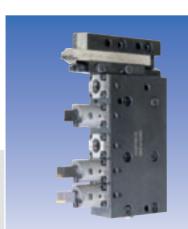

### Quick change

Utilization made simple and accurate. Adapter/tool change-over performed in seconds.

### **Precise**

Proven conical/flat face interface guarantees best possible concentricity and repeatability.

### **Economical**

Ability to pre-set tools off the machine delivers reduced set-up time and increased machine up-time.

Tool change in seconds, as simple as 1, 2, 3.